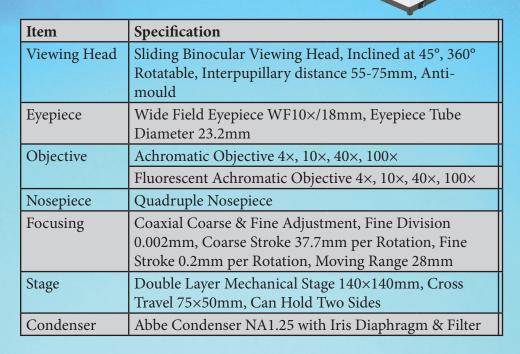

udy. They have beautiful structure and ergonomic design. The excellent optical performance will make your works enjoyable.

#### **APPLICATION**

**LB-208 Fluorescent Biological Binocular Microscope with Achromatic Objective** are ideal instrument in biological, histological, pathological, bacteriology, immunizations and pharmacy field and can be widely used in medical and sanitary establishments, clinics, hospitals, laboratories, institutes, academic laboratories, colleges and universities.



### LABOMED, INC.

#### **FEATURES**

- Excellent fluorescent image with high resolution fluorescent objectives.
- 2. Protect the light leak with advanced lamp housing.
- 3. Perfect image with fluorescent objectives.
- 4. More stable power supply, digital display and timer.

#### **SPECIFICATION**







## LABOMED, INC.

| Reflected Light<br>Source |                                                                                                    | Excitation | Dichroic<br>Mirror | Barrier<br>Filter |
|---------------------------|----------------------------------------------------------------------------------------------------|------------|--------------------|-------------------|
|                           | Blue<br>Excitation                                                                                 | BP460~490  | DM500              | BA520             |
|                           | Green<br>Excitation                                                                                | BP510~550  | DM570              | BA590             |
| Lamp                      | 100W H