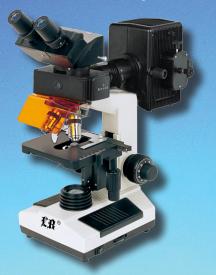

# LB-208 Fluorescent Biological Binocular Microscope with Achromatic Objective $4\times$ , $10\times$ , $40\times$ , $100\times$

**LB-208 Fluorescent Biological Binocular Microscope with Achromatic Objective** are basic level microscopes which are specially designed for college education, medical and laboratory study. They have beautiful structure and ergonomic design. The excellent optical performance will make your works enjoyable.

#### **FEATURES**

- Excellent fluorescent image with high resolution fluorescent objectives.
- 2. Protect the light leak with advanced lamp housing.
- 3. Perfect image with fluorescent objectives.
- 4. More stable power supply, digital display and timer.

#### **SPECIFICATION**