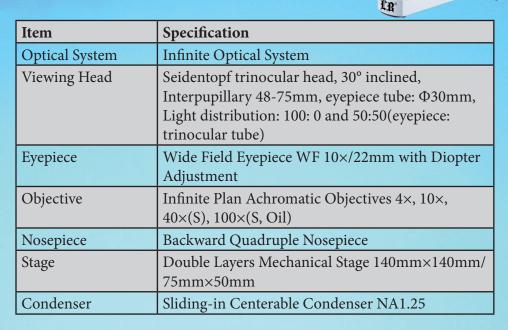

| Focusing             | Coaxial Coarse & Fine Adjustment, Fine Division 0.002mm, Coarse Stroke 37.7mm per Rotation, Fine Stroke 0.2mm per Rotation, Moving Range 20mm                                                                                   |
|----------------------|---------------------------------------------------------------------------------------------------------------------------------------------------------------------------------------------------------------------------------|
| Illumination         | 3W LED Lamp, Brightness Adjustable                                                                                                                                                                                              |
| Optional accessories | Simple Polarizing Set (Polarizer and Analyzer)  Phase Contrast Kit BPHE-1 (Infinite 10×, 20×, 40×, 100× phase contrast objective)  YX-2 Epi-fluorescent Attachment (Mercury lamp)  FL-LED Epi-fluorescent Attachment (LED lamp, |
|                      | B, G, UV, V, R fluorescent filters are available)                                                                                                                                                                               |
| Video Adapter        | 0.5× C-mount (Used for microscope camera)                                                                                                                                                                                       |
| Packing              | 1pc/carton, 35cm*35.5cm*55.5cm, gross weight: 12kg                                                                                                                                                                              |