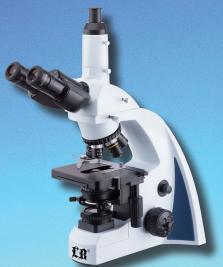

# LB-243T Biological Trinocular Microscope with Infinite Optical System and Infinite Plan Achromatic Objectives $4\times$ , $10\times$ , $40\times$ (S), $100\times$ (S,Oil)

LB-243T Biological Trinocular Microscope with Infinite Optical System and Infinite Plan Achromatic Objectives are classical biological microscopes with ingenious stand, high definition infinite optical system, sharp image and comfortable operation, which make your work much enjoyable.

#### **FEATURES**

- 1. Infinite Optical System.
- 2. WF10×/22mm eyepiece with diopter adjustment.
- 3. Sliding-in Centerable Condenser.
- 4. Easy carrying handle.
- 5. Fluorescent attachment, Dark field condenser, phase contrast attachment, simple polarizing kit are optional.

| Focusing             | Coaxial Coarse & Fine Adjustment, Fine Division 0.002mm, Coarse Stroke 37.7mm per Rotation, Fine Stroke 0.2mm per Rotation, Moving Range 20mm                                                                                   |
|----------------------|---------------------------------------------------------------------------------------------------------------------------------------------------------------------------------------------------------------------------------|
| Illumination         | 3W LED Lamp, Brightness Adjustable                                                                                                                                                                                              |
| Optional accessories | Simple Polarizing Set (Polarizer and Analyzer)  Phase Contrast Kit BPHE-1 (Infinite 10×, 20×, 40×, 100× phase contrast objective)  YX-2 Epi-fluorescent Attachment (Mercury lamp)  FL-LED Epi-fluorescent Attachment (LED lamp, |
|                      | B, G, UV, V, R fluorescent filters are available)                                                                                                                                                                               |
| Video Adapter        | 0.5× C-mount (Used for microscope camera)                                                                                                                                                                                       |
| Packing              | 1pc/carton, 35cm*35.5cm*55.5cm, gross weight: 12kg                                                                                                                                                                              |